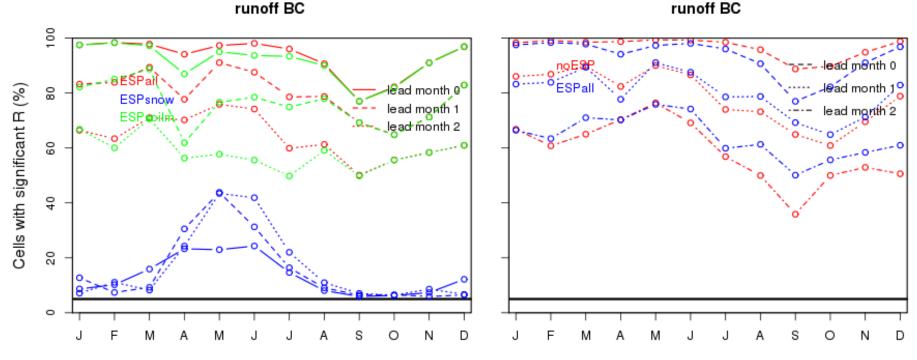

#### Climate Services, incl. seasonal forecasts

• Water

#### Climate Services, incl. seasonal forecasts

#### Climate Services, incl. seasonal forecasts

• Water

00

80

60

40

20

0

## Climate Services, incl. seasonal forecasts