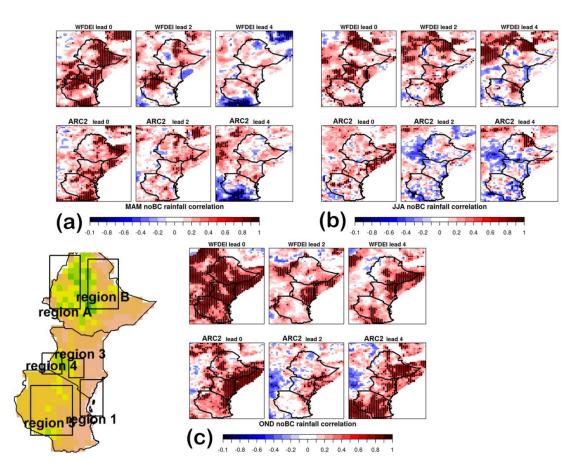

## Climate Services, incl. seasonal forecasts

• Agriculture

## Results: performance WOFOST (ROCSS)

14