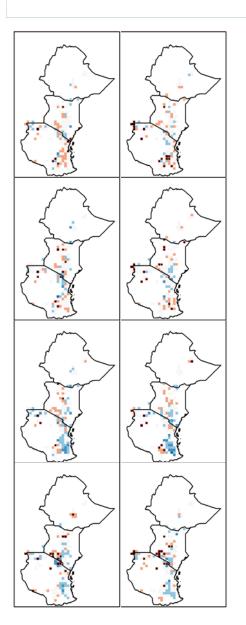

## Results: performance WOFOST + LPJmL

LPJmL

-0.8

longer lead

-0.6

-0.4

-0.2

## Results: performance WOFOST + LPJmL

-0.8