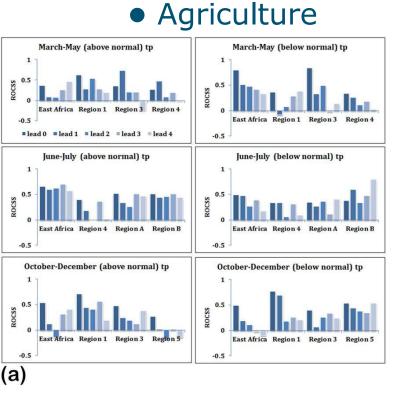

## Climate Services, incl. seasonal forecasts

• Agriculture

## Results: performance WOFOST (ROCSS)

14